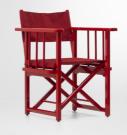

# F104 DIRECTOR'S CHAIR The director's chair closest to the original design from the 1930s. His iconic silhouette will continue to brighten up terraces !

HERITAGE DIRECTOR'S CHAIR

Its little extra: sloping bars for a touch of originality.

**F204 DIRECTOR'S CHAIR** Simple, uncluttered design. Like the F104, it can be folded for quick installation on your terrace.