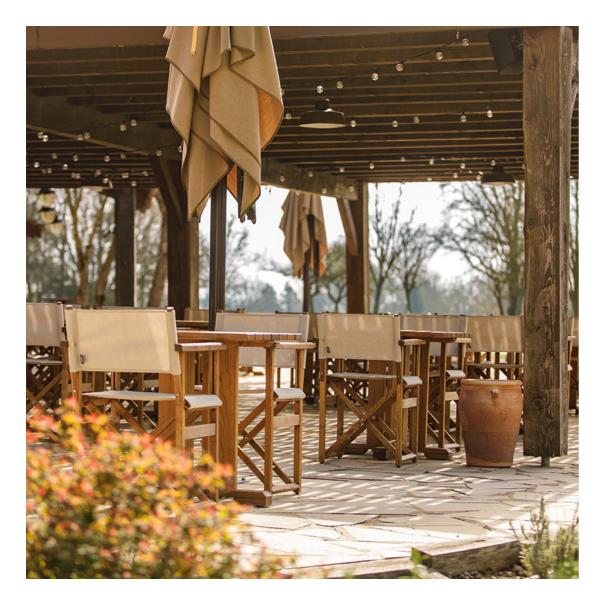

# F104 DIRECTOR'S CHAIR The director's chair closest to the original design from the 1930s. His iconic silhouette will continue to brighten up terraces !

HERITAGE DIRECTOR'S CHAIR

Its little extra: sloping bars for a touch of originality.

**F204 DIRECTOR'S CHAIR** Simple, uncluttered design. Like the F104, it can be folded for quick installation on your terrace.

# DINING TABLES A simple yet sturdy table that will stand the test of time. Also available in round and rectangular versions.

TRIANGLE TRIANGLE Ideal for brunching on the terrace, its original triangle shape can accommodate two director's chairs.