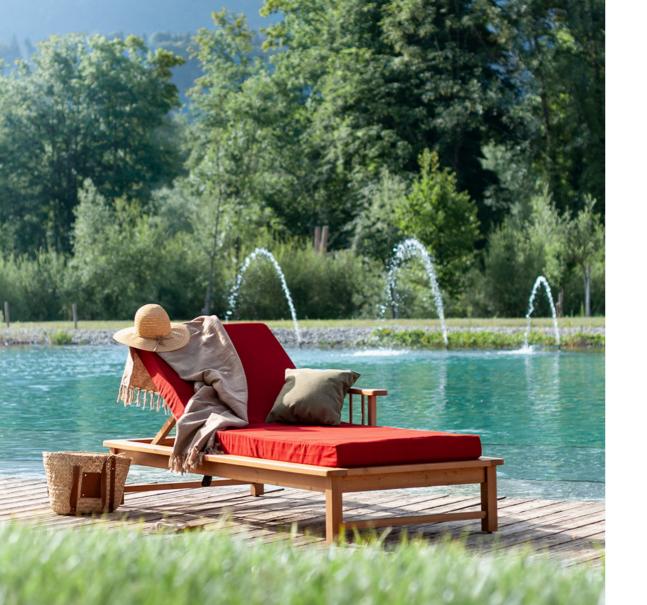

# 860 SUNBED

With its generous shape and thick mattress, the RIVIERA 860 sunbed offers a real moment of relaxation.