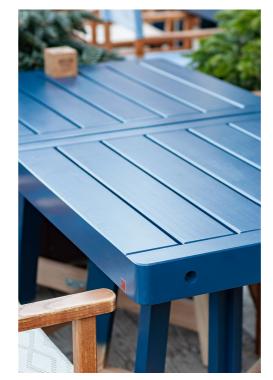

# ESTIU

The colourful terrace

# ESTIU COLLECTION / The colourful terrace

F104S DIRECTOR'S CHAIR Lacquered version of our F104 lighting director. Choose your colour from the *«Colours by Azur»* palette.

Round three-legged stool

that can also be used as a

STOOL

side table.

SQUARE DINING TABLE

An elegant table with two comfortable seats for dining on the terrace.

**TRIANGLE TABLE** The historic *Café Sénéquier* model, the triangle table is renowned for its durability.