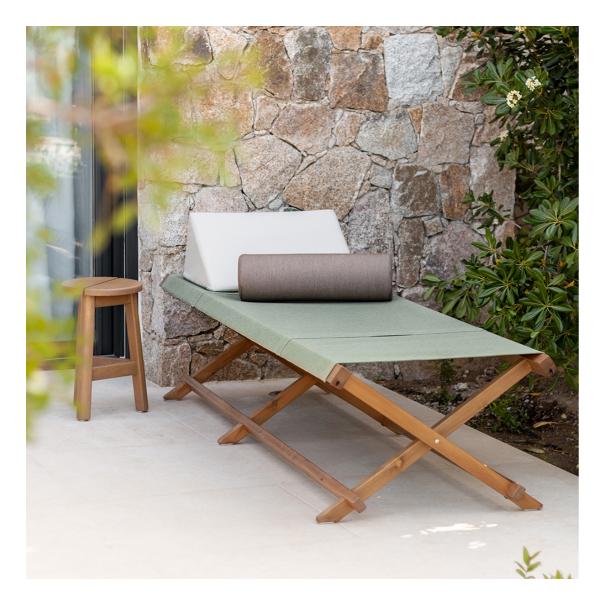

### SUN LOUNGER

Easy-to-fold «camp-bed» lounger, light and practical. Add cushions for extra comfort.

# Casa Paradisu (Corsica)

↑ Deckcair and folding stool SÉOL

←

Sun lounger SÉOL and its cushions

Casa Paradisu (Corsica)

Sunbed RIVIERA with armrest and cushions