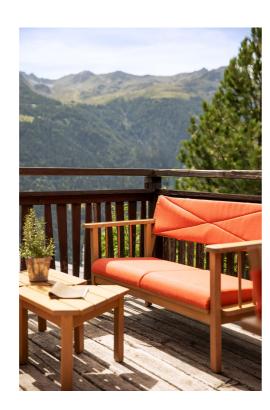

# F104 DIRECTOR'S CHAIR The director's chair closest to the original design from the 1930s. His iconic silhouette will continue to brighten up terraces !

HERITAGE DIRECTOR'S CHAIR

Its little extra: sloping bars for a touch of originality.

**F204 DIRECTOR'S CHAIR** Simple, uncluttered design. Like the F104, it can be folded for quick installation on your terrace.