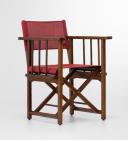

# F104 DIRECTOR'S CHAIR The director's chair closest to the original design from the 1930s. His iconic silhouette will continue to brighten up terraces !

HERITAGE DIRECTOR'S CHAIR

Its little extra: sloping bars for a touch of originality.

**F204 DIRECTOR'S CHAIR** Simple, uncluttered design. Like the F104, it can be folded for quick installation on your terrace.