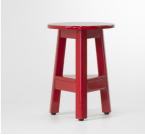

# BAR TABLE

This hard-wearing sideboard is inspired by old mountain workbenches. The DAIRI collection can be dismantled and folded for easy storage.

The DAIRI high stool is the perfect addition to our outdoor bar table. Available with footrest protection.