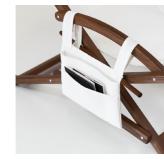

# MAGAZINE RACK

Can be placed on director's chairs or deckchairs. Its 2 pockets can hold magazines, smartphones or glasses.