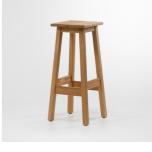

# BAR TABLE

This hard-wearing sideboard is inspired by old mountain workbenches. The DAIRI collection can be dismantled and folded for easy storage.

The DAIRI high stool is the perfect addition to our outdoor bar table. Available with footrest protection.