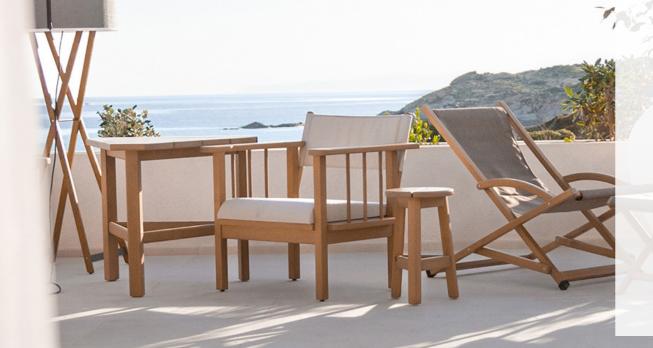

# Sabbaba Montelsol (Ibiza)

Dining square table ESTIU F104S director's chair ESTIU Custom-made bench seat based on plans by architect Dorothée Meilichzon

**Bresse Golf Club (France)** Dining tables SÉOL : square, rectangle and round F204 director's chair SÉOL