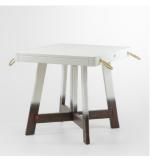

### SQUARE DINING TABLE

The DAIRI square dining table brings a rustic look to your dining space. It's equally at home by the sea or in the mountains.

# BAR TABLE

This hard-wearing sideboard is inspired by old mountain workbenches. The DAIRI collection can be dismantled and folded for easy storage.

The DAIRI high stool is the perfect addition to our outdoor bar table. Available with footrest protection.

# DAIRI COLLECTION

NATURAL

**GRADIENT\*** 

\*"Coloured" and "gradient" finishes : choose from the 20 colours of the «Colours by Azur» palette. (p.61)