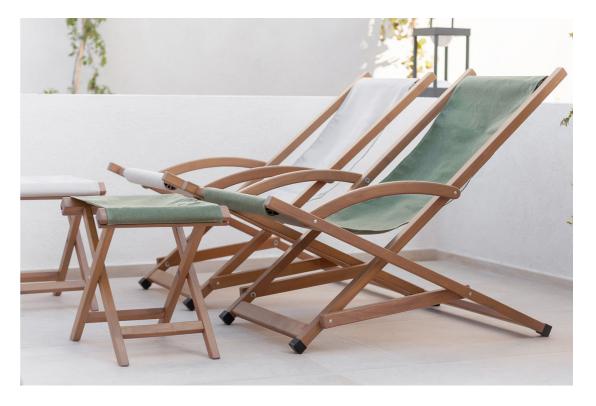

# DECKCHAIR

With its natural balancing system, our deckchair offers optimum comfort for all body shapes.

# FOLDING STOOL A light, practical stool that folds up and goes everywhere with you. Combined with the deckchair, it doubles up as a handy footrest.

# Casa Paradisu (Corsica)

↑ Deckcair and folding stool SÉOL

←

Sun lounger SÉOL and its cushions

Casa Paradisu (Corsica)

Sunbed RIVIERA with armrest and cushions