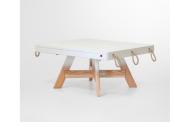

### SQUARE DINING TABLE

The DAIRI square dining table brings a rustic look to your dining space. It's equally at home by the sea or in the mountains.

# BAR TABLE

This hard-wearing sideboard is inspired by old mountain workbenches. The DAIRI collection can be dismantled and folded for easy storage.

The DAIRI high stool is the perfect addition to our outdoor bar table. Available with footrest protection.