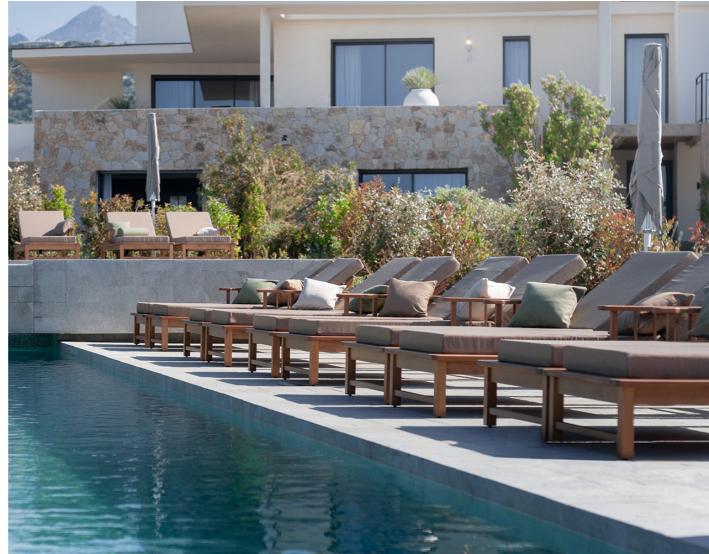

# Sabbaba Montelsol (Ibiza)

Dining square table ESTIU F104S director's chair ESTIU Custom-made bench seat based on plans by architect Dorothée Meilichzon

**Bresse Golf Club (France)** Dining tables SÉOL : square, rectangle and round F204 director's chair SÉOL

# Casa Paradisu (Corsica)

↑ Deckcair and folding stool SÉOL

←

Sun lounger SÉOL and its cushions

Casa Paradisu (Corsica)

Sunbed RIVIERA with armrest and cushions