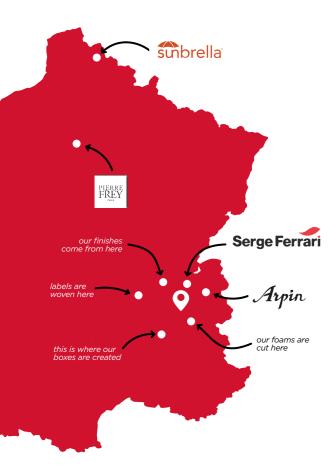

Our foams and fabrics are selected for their technical sophistication and high quality. To achieve this, we work with **local partners who are experts in their field** and with whom we share the values of Made in France. Choice of colours, fabrics, screen printing, ... Customising your furniture allows you to **create a unique terrace that reflects your company's image.** 

# **FABRICS**

Made in France, less than fifty kilometres from our workshop. We offer the BATYLINE range, specially designed for outdoor use.

ALMOND TREE

DUCK

# PIERRE FREY

PARIS

ALPINE WOOL

BLAZER

LICHEN

DRIFTWOOD

GOLDEN BAMBOO

OO MARINE