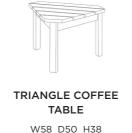

LOUNGE SOFA

TRIANGLE COFFEE TABLE The little sister of the triangle table, this coffee table can be stacked endlessly for easy storage.

SQUARE DINING TABLE W70 D70 H73,5 TRIANGLE TABLEADAPTABLE TABLE TOPW80 D70 H66Ø100

O)

0

860 SUNBED W200 D86 H30

MATTRESS W190 D70 T9

W40 D40 H40

**SOFA** W200 D80 H75 HIGH STOOL W37 D37 H82

COFFEE TABLE W100 D100 H45 SQUARE DINING TABLERECTANGLE DINING TABLEW80 D80 H75W180 D80 H75