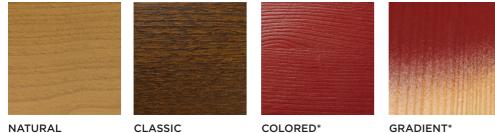

# COLOURS BY AZUR (LACQUERS AND WOODSTAINS)

# DAIRI COLLECTION

NATURAL

**GRADIENT\*** 

\*"Coloured" and "gradient" finishes : choose from the 20 colours of the «Colours by Azur» palette. (p.61)