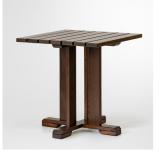

# DINING TABLES A simple yet sturdy table that will stand the test of time. Also available in round and rectangular versions.

TRIANGLE TRIANGLE Ideal for brunching on the terrace, its original triangle shape can accommodate two director's chairs.