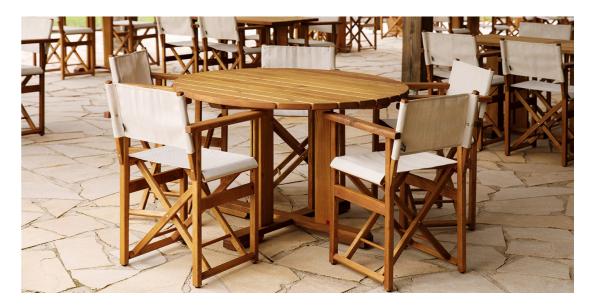

# DINING TABLES A simple yet sturdy table that will stand the test of time. Also available in round and rectangular versions.

TRIANGLE TRIANGLE Ideal for brunching on the terrace, its original triangle shape can accommodate two director's chairs.

# RECTANGLE DINING TABLE

W110 D70 H74 W140 D70 H74 W270 D100 H74

ROUND DINING TABLE

Ø100 H74 Ø120 H74

56

F104S DIRECTOR'S CHAIR W58 D60 H84

STOOL

Ø32 H44