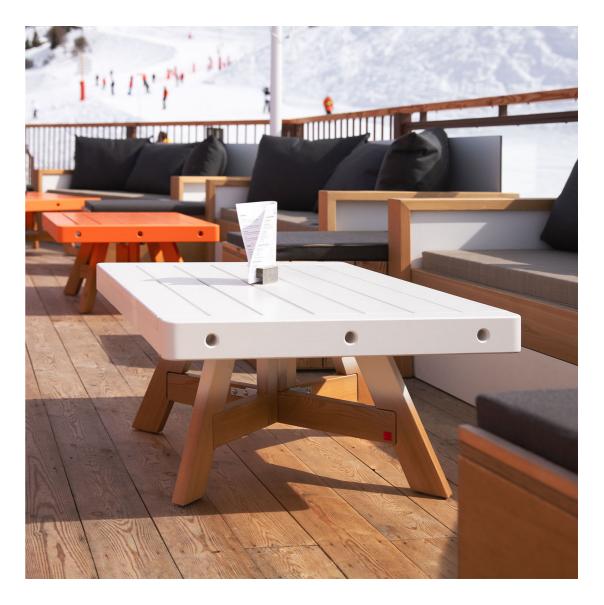

# ESTIU

The colourful terrace

# ESTIU COLLECTION / The colourful terrace

F104S DIRECTOR'S CHAIR Lacquered version of our F104 lighting director. Choose your colour from the *«Colours by Azur»* palette.

Round three-legged stool

that can also be used as a

STOOL

side table.

SQUARE DINING TABLE

An elegant table with two comfortable seats for dining on the terrace.

**TRIANGLE TABLE** The historic *Café Sénéquier* model, the triangle table is renowned for its durability.