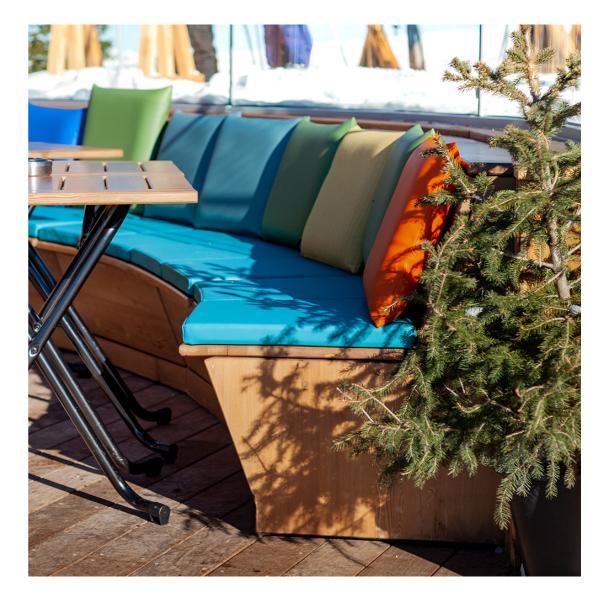

# Casa Paradisu (Corsica)

↑ Deckcair and folding stool SÉOL

←

Sun lounger SÉOL and its cushions

Casa Paradisu (Corsica)

Sunbed RIVIERA with armrest and cushions

### CUSHIONS

We offer cushions in different shapes and sizes for extra comfort.

SEAT CUSHION Made from materials suitable for outdoor use, this cushion fits over all our director's chairs.