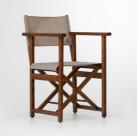

# F104 DIRECTOR'S CHAIR The director's chair closest to the original design from the 1930s. His iconic silhouette will continue to brighten up terraces !

HERITAGE DIRECTOR'S CHAIR

Its little extra: sloping bars for a touch of originality.