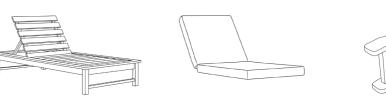

# DECKCHAIR

With its natural balancing system, our deckchair offers optimum comfort for all body shapes.

### SUN LOUNGER

Easy-to-fold «camp-bed» lounger, light and practical. Add cushions for extra comfort.

# 860 SUNBED

With its generous shape and thick mattress, the RIVIERA 860 sunbed offers a real moment of relaxation.