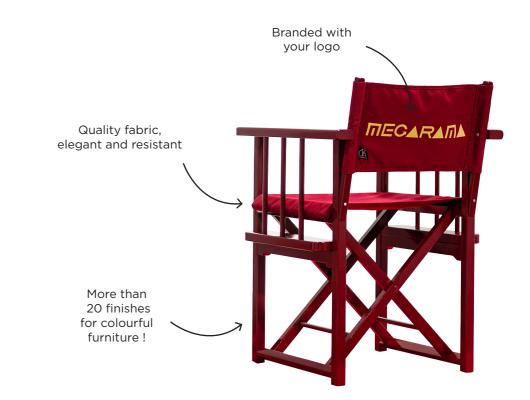

# F104 DIRECTOR'S CHAIR The director's chair closest to the original design from the 1930s. His iconic silhouette will continue to brighten up terraces !

HERITAGE DIRECTOR'S CHAIR

Its little extra: sloping bars for a touch of originality.

Our foams and fabrics are selected for their technical sophistication and high quality. To achieve this, we work with **local partners who are experts in their field** and with whom we share the values of Made in France. Choice of colours, fabrics, screen printing, ... Customising your furniture allows you to **create a unique terrace that reflects your company's image.** 

# LACQUER

Our signature finish : lacquer covers the wood completely, giving the furniture protection, shine and colour. You can choose from a range of twenty colours to create your own terrace.