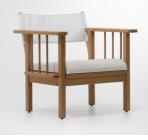

### LOUNGE CHAIR

Armchair with a low and wide seat for relaxing, having breakfast or enjoying a drink.

Alone or in combination

with the lounge armchair,

this generous two-place

bench is perfect for a moment of relaxation.