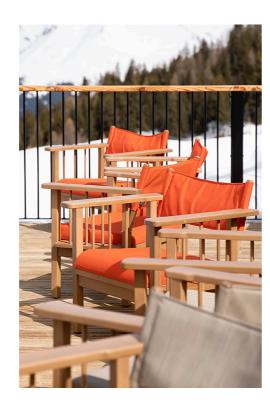

# Grand Chalet Favre (Switzerland)

→ F204 director's chair SÉOL

↓ Lounge sofa SÉOL Triangle coffee table SÉOL

Le Savoy, Maison Falcoz (French Alps) Square dining table DAIRI

L'Arpette (French Alps)

→
Coffee table DAIRI

↓ Lounge chair SÉOL

Maya Altitude (French Alps)

 $\rightarrow$ 

Custom-made curved bench with storage box

↓ Heritage director's chair SÉOL