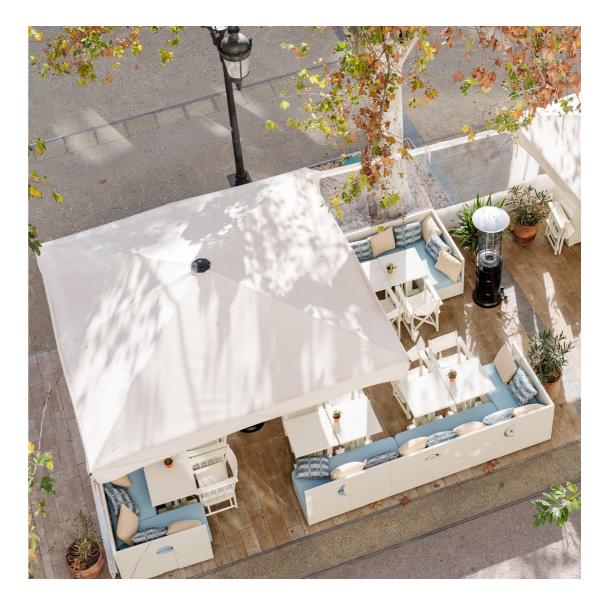

# Sabbaba Montelsol (Ibiza)

Dining square table ESTIU F104S director's chair ESTIU Custom-made bench seat based on plans by architect Dorothée Meilichzon

**Bresse Golf Club (France)** Dining tables SÉOL : square, rectangle and round F204 director's chair SÉOL

Bijou Plage (Cannes, France)

Custom-made dining tables 2-in-1 bench-serving trolley with storage for sound equipment.