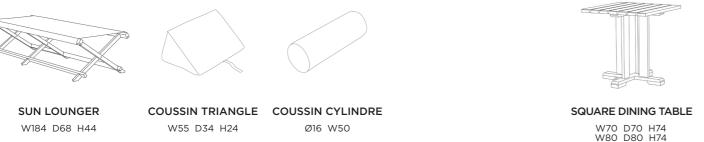

### SUN LOUNGER

Easy-to-fold «camp-bed» lounger, light and practical. Add cushions for extra comfort.

SQUARE DINING TABLE W70 D70 H73,5 TRIANGLE TABLEADAPTABLE TABLE TOPW80 D70 H66Ø100

O)

0

860 SUNBED W200 D86 H30

MATTRESS W190 D70 T9

W40 D40 H40

**SOFA** W200 D80 H75 HIGH STOOL W37 D37 H82

COFFEE TABLE W100 D100 H45 SQUARE DINING TABLERECTANGLE DINING TABLEW80 D80 H75W180 D80 H75