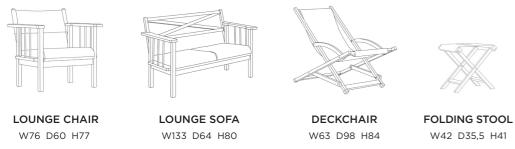

### LOUNGE CHAIR

Armchair with a low and wide seat for relaxing, having breakfast or enjoying a drink.

Alone or in combination

with the lounge armchair,

this generous two-place

bench is perfect for a moment of relaxation.

LOUNGE SOFA

TRIANGLE COFFEE TABLE The little sister of the triangle table, this coffee table can be stacked endlessly for easy storage.

# DECKCHAIR

With its natural balancing system, our deckchair offers optimum comfort for all body shapes.

# FOLDING STOOL A light, practical stool that folds up and goes everywhere with you. Combined with the deckchair, it doubles up as a handy footrest.