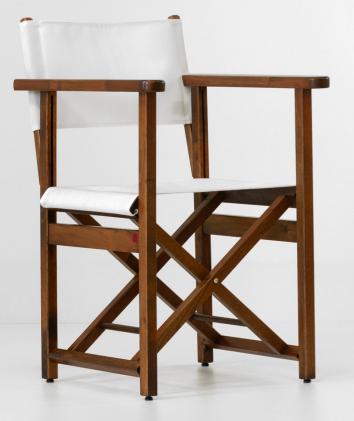

# F104 DIRECTOR'S CHAIR The director's chair closest to the original design from the 1930s. His iconic silhouette will continue to brighten up terraces !

HERITAGE DIRECTOR'S CHAIR

Its little extra: sloping bars for a touch of originality.

**F204 DIRECTOR'S CHAIR** Simple, uncluttered design. Like the F104, it can be folded for quick installation on your terrace.