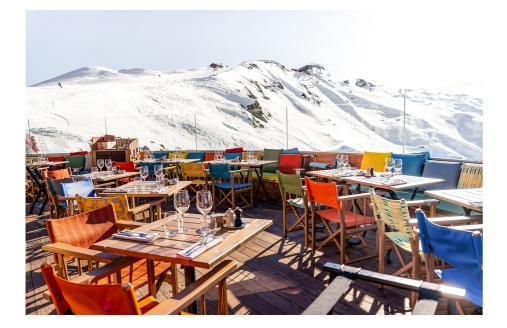

# Sabbaba Montelsol (Ibiza)

Dining square table ESTIU F104S director's chair ESTIU Custom-made bench seat based on plans by architect Dorothée Meilichzon

**Bresse Golf Club (France)** Dining tables SÉOL : square, rectangle and round F204 director's chair SÉOL