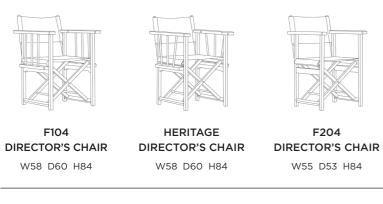

# F104 DIRECTOR'S CHAIR The director's chair closest to the original design from the 1930s. His iconic silhouette will continue to brighten up terraces !

HERITAGE DIRECTOR'S CHAIR

Its little extra: sloping bars for a touch of originality.

**F204 DIRECTOR'S CHAIR** Simple, uncluttered design. Like the F104, it can be folded for quick installation on your terrace.