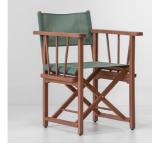

# F104 DIRECTOR'S CHAIR The director's chair closest to the original design from the 1930s. His iconic silhouette will continue to brighten up terraces !

HERITAGE DIRECTOR'S CHAIR

Its little extra: sloping bars for a touch of originality.

**F204 DIRECTOR'S CHAIR** Simple, uncluttered design. Like the F104, it can be folded for quick installation on your terrace.