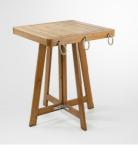

# BAR TABLE

This hard-wearing sideboard is inspired by old mountain workbenches. The DAIRI collection can be dismantled and folded for easy storage.

The DAIRI high stool is the perfect addition to our outdoor bar table. Available with footrest protection.