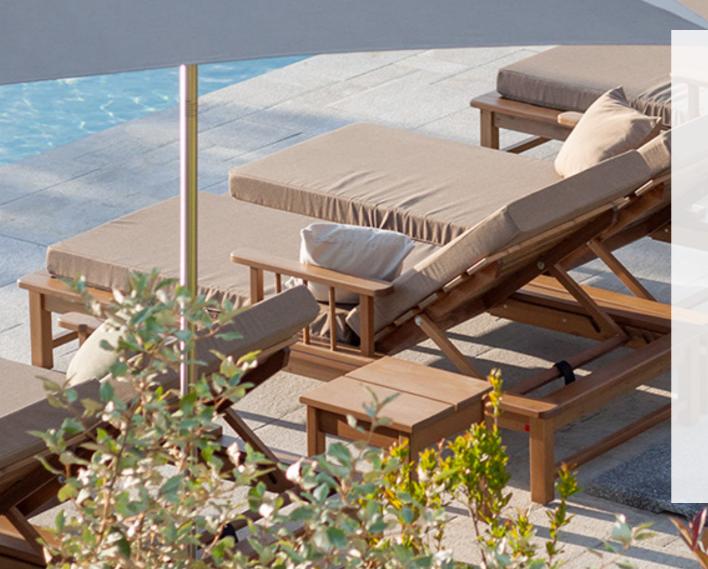

# 860 SUNBED

With its generous shape and thick mattress, the RIVIERA 860 sunbed offers a real moment of relaxation.

# COFFEE TABLE

Sturdy and compact, this coffee table is a perfect complement to the RIVIERA 860 sunbed.