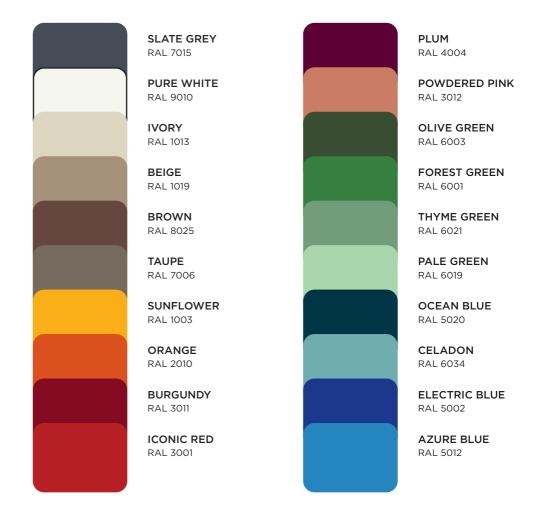

# COLOURS BY AZUR (LACQUERS AND WOODSTAINS)

# LACQUER

Our signature finish : lacquer covers the wood completely, giving the furniture protection, shine and colour. You can choose from a range of twenty colours to create your own terrace.

# WOODSTAIN

Woodstain brings out the look of wood while protecting it. Less opaque and glossy than lacquer, you can choose between a light, dark or coloured woodstain.

# OIL

Oil is a light finish that enhances wood: it impregnates the wood with a light tint, and protects it from outdoor weathering.