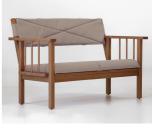

### LOUNGE CHAIR

Armchair with a low and wide seat for relaxing, having breakfast or enjoying a drink.

Alone or in combination

with the lounge armchair,

this generous two-place

bench is perfect for a moment of relaxation.