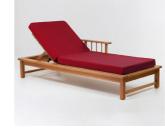

# 860 SUNBED

With its generous shape and thick mattress, the RIVIERA 860 sunbed offers a real moment of relaxation.

# COFFEE TABLE

Sturdy and compact, this coffee table is a perfect complement to the RIVIERA 860 sunbed.