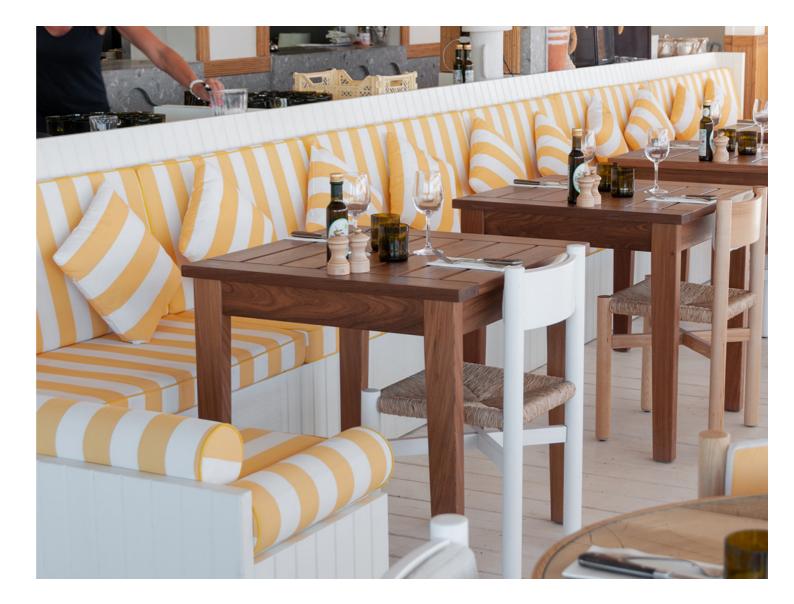

# Sabbaba Montelsol (Ibiza)

Dining square table ESTIU F104S director's chair ESTIU Custom-made bench seat based on plans by architect Dorothée Meilichzon

**Bresse Golf Club (France)** Dining tables SÉOL : square, rectangle and round F204 director's chair SÉOL