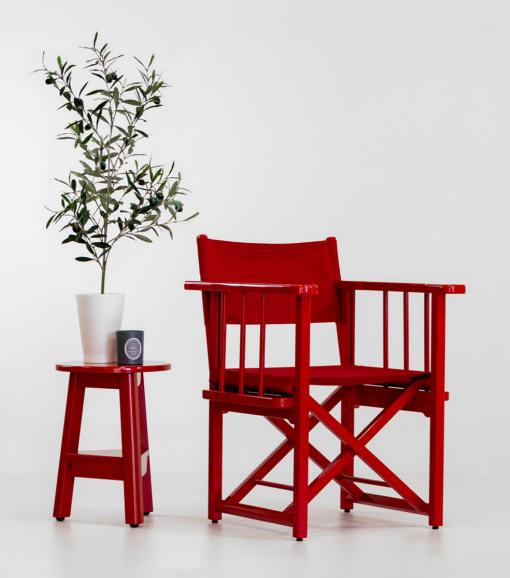

# ESTIU COLLECTION / The colourful terrace

F104S DIRECTOR'S CHAIR Lacquered version of our F104 lighting director. Choose your colour from the *«Colours by Azur»* palette.

Round three-legged stool

that can also be used as a

# LACQUER

Our signature finish : lacquer covers the wood completely, giving the furniture protection, shine and colour. You can choose from a range of twenty colours to create your own terrace.