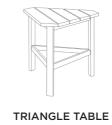

STOOL

side table.

SQUARE DINING TABLE

An elegant table with two comfortable seats for dining on the terrace.

**TRIANGLE TABLE** The historic *Café Sénéquier* model, the triangle table is renowned for its durability.

SQUARE DINING TABLE W70 D70 H73,5 TRIANGLE TABLEADAPTABLE TABLE TOPW80 D70 H66Ø100

O)

0

860 SUNBED W200 D86 H30

MATTRESS W190 D70 T9

W40 D40 H40

**SOFA** W200 D80 H75 HIGH STOOL W37 D37 H82

COFFEE TABLE W100 D100 H45 SQUARE DINING TABLERECTANGLE DINING TABLEW80 D80 H75W180 D80 H75