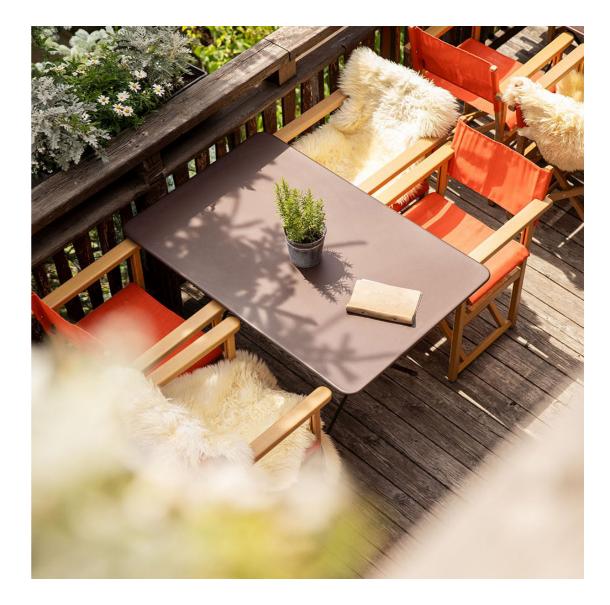

# ESTIU COLLECTION / The colourful terrace

F104S DIRECTOR'S CHAIR Lacquered version of our F104 lighting director. Choose your colour from the *«Colours by Azur»* palette.

Round three-legged stool

that can also be used as a

STOOL

side table.

SQUARE DINING TABLE

An elegant table with two comfortable seats for dining on the terrace.

**TRIANGLE TABLE** The historic *Café Sénéquier* model, the triangle table is renowned for its durability.