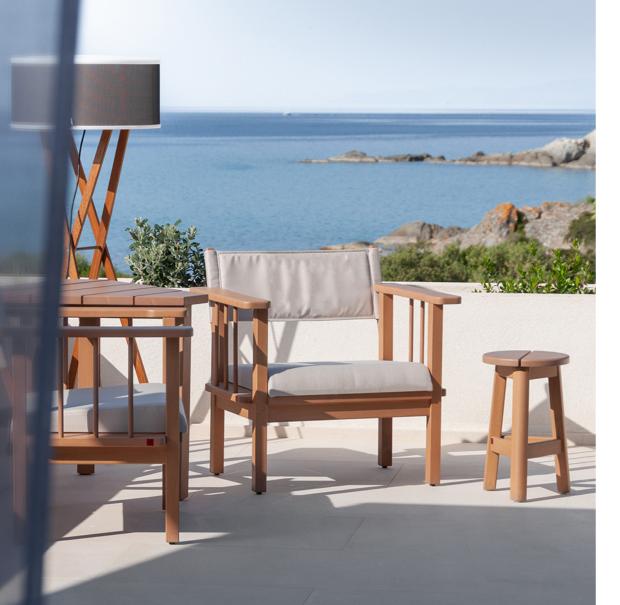

### LOUNGE CHAIR

Armchair with a low and wide seat for relaxing, having breakfast or enjoying a drink.

Alone or in combination

with the lounge armchair,

this generous two-place

bench is perfect for a moment of relaxation.

# FOLDING STOOL A light, practical stool that folds up and goes everywhere with you. Combined with the deckchair, it doubles up as a handy footrest.