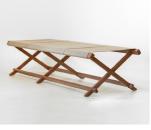

### SUN LOUNGER

Easy-to-fold «camp-bed» lounger, light and practical. Add cushions for extra comfort.