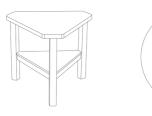

# DINING TABLES A simple yet sturdy table that will stand the test of time. Also available in round and rectangular versions.

TRIANGLE TRIANGLE Ideal for brunching on the terrace, its original triangle shape can accommodate two director's chairs.

LOUNGE SOFA

TRIANGLE COFFEE TABLE The little sister of the triangle table, this coffee table can be stacked endlessly for easy storage.