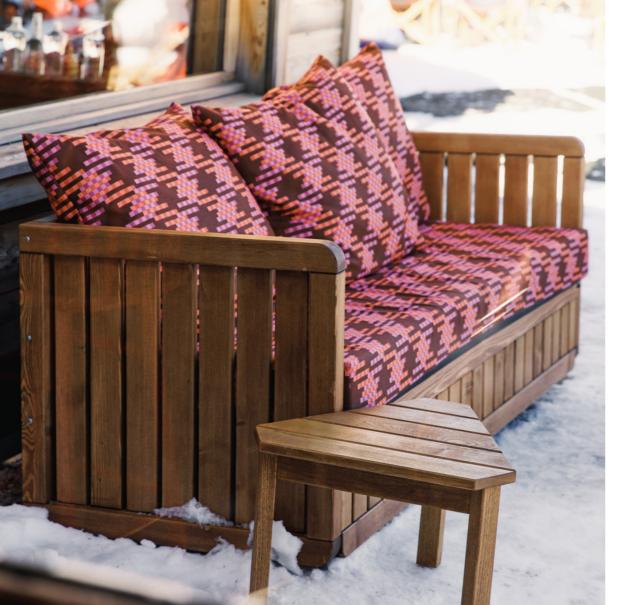

### SOFA NEW

3-seater outdoor sofa, perfect for creating an intimate and comfortable space on your terrace.

### COFFEE TABLE

A large coffee table for the lounge area of your terrace.