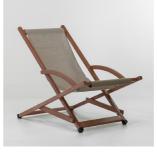

# DECKCHAIR

With its natural balancing system, our deckchair offers optimum comfort for all body shapes.

# FOLDING STOOL A light, practical stool that folds up and goes everywhere with you. Combined with the deckchair, it doubles up as a handy footrest.