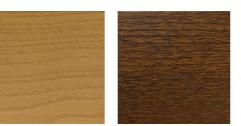

# OIL

Oil is a light finish that enhances wood: it impregnates the wood with a light tint, and protects it from outdoor weathering.

# HUILES

# SÉOL COLLECTION

HAZELNUT