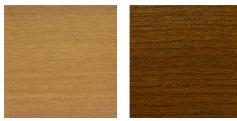

# WOODSTAIN

Woodstain brings out the look of wood while protecting it. Less opaque and glossy than lacquer, you can choose between a light, dark or coloured woodstain.

# WOODSTAINS

# SÉOL COLLECTION

CLASSIC

NATURAL

NATURAL

CLASSIC