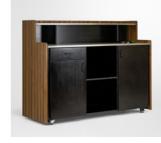

# SERVING STATION

A wooden serving station with stainless sideboard top for your outdoor catering areas. With cupboard, drawer, shelf and waste bin.