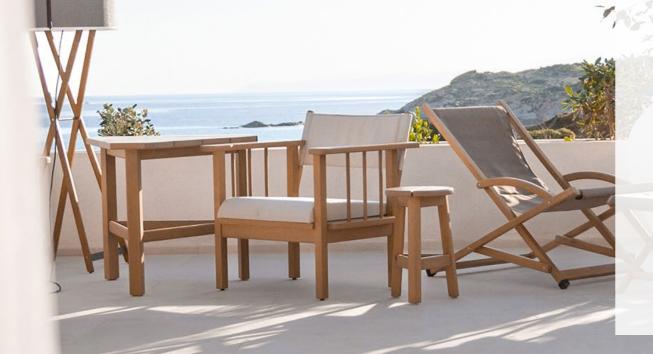

# DAIRI

Sturdy and rustic

# DAIRI COLLECTION / Sturdy and rustic

## SOFA

3-seater outdoor sofa, perfect for creating an intimate, cosy space on your terrace.

### HIGH STOOL

Perfect complement to our dining table on your terraces. Available with footrest protection.

**COFFEE TABLE** A large coffee table for the lounge area of your terrace.

# DINING TABLES Our tables bring a rustic look to your dining space. It's equally at home by the sea or in the mountains.

# BAR TABLE

This hard-wearing sideboard is inspired by old mountain workbenches. Available in 2 heights.