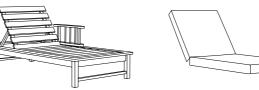

# SUN LOUNGER

Foldable «camp-bed» sun lounger, lightweight and practical. Its triangle cushion can be fitted and removed quickly for extra comfort.

# 860 SUNBED

With its generous forms and thick mattress, the RIVIERA 860 sunbed offers a real moment of relaxation.

STANDARD SUNBED WITH

Narrower but still very

comfortable. Removable 6

cm thick mattress designed