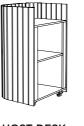

## HOST STAND

Design the entrance to your terrace with our wooden rhost desk. Customisable with your establishment's logo.

# MOBILIER DE SERVICE

HOST DESK W69 D60 H113 WAITER STATIONSERVING STATIONW96 D50 H104W164 D62 H124

COFFEE TABLE W100 W100 H45 SQUARE DINING TABLE W80 D80 H75

RECTANGLE DINING TABLE W180 D80 H75

**BAR TABLE** W80 D80 H110 W180 D80 H110 BAR TABLE (MID-HEIGHT) W80 D80 H90 W180 D80 H90