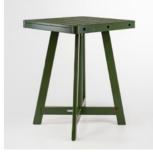

# BAR TABLE

This hard-wearing sideboard is inspired by old mountain workbenches. Available in 2 heights.