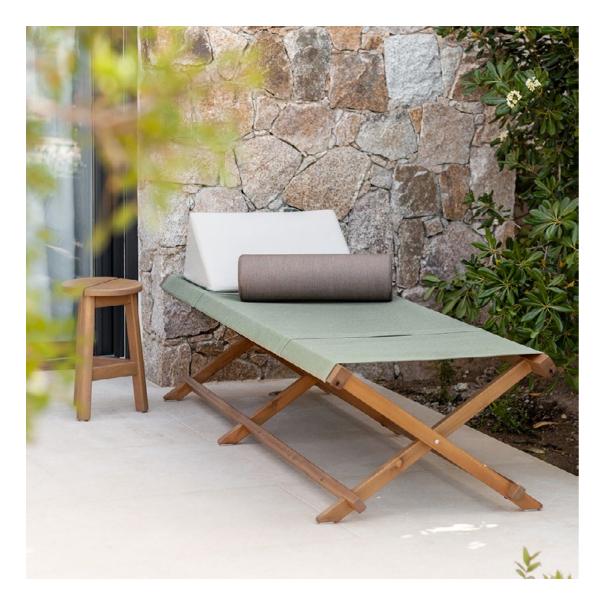

# SUN LOUNGER

Foldable «camp-bed» sun lounger, lightweight and practical. Its triangle cushion can be fitted and removed quickly for extra comfort.

# 3-LEGGED STOOL

Inspired by our ESTIU round stool, the 3-legged stool is ideal for occasional seating and completes any lounge area.