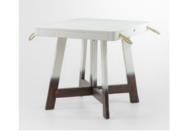

### HIGH STOOL

Perfect complement to our dining table on your terraces. Available with footrest protection.

**COFFEE TABLE** A large coffee table for the lounge area of your terrace.