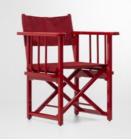

### SÉOL COLLECTION / The wooden terrace

F104 DIRECTOR'S CHAIR The director's chair closest look to the original design from the 1930s. His iconic silhouette will continue to brighten up terraces!

HERITAGE DIRECTOR'S CHAIR