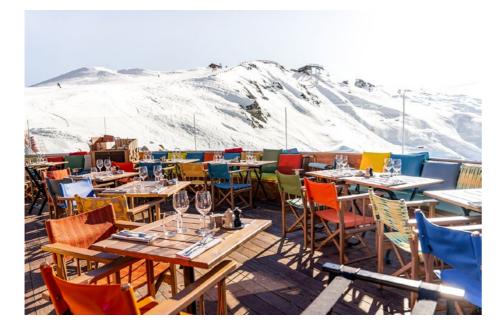

# YOUR OUTDOOR SPACES

# Sabbaba Montelsol (Ibiza)

Square dining table ESTIU F104S director's chair ESTIU custom-made bench

Golf de la Bresse (France) Dining tables SÉOL : square, rectangle and round. F204 director's chair SÉOL