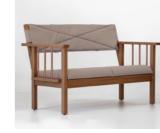

### LOUNGE SOFA

On its own or in combination with the lounge chair, this generous two-seater is perfect for a moment of relaxation.