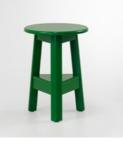

# 3-LEGGED STOOL

Inspired by our ESTIU round stool, the 3-legged stool is ideal for occasional seating and completes any lounge area.

An elegant table with two

comfortable seats for dining

ROUND DINING TABLE Our round lacquered table is available in two sizes to seat up to 4 people.

**STOOL** Round 3-leg stool that can also be used as a side table.