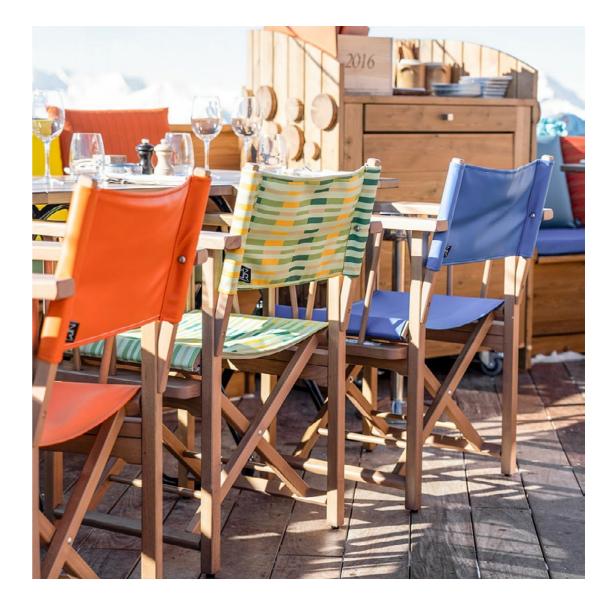

### SÉOL COLLECTION / The wooden terrace

F104 DIRECTOR'S CHAIR The director's chair closest look to the original design from the 1930s. His iconic silhouette will continue to brighten up terraces!

HERITAGE DIRECTOR'S CHAIR

With sloping bars for a touch of originality.

F204 DIRECTOR'S CHAIR Simple and clear-cut design. Like the F104, it can be folded for quick installation on your terrace.