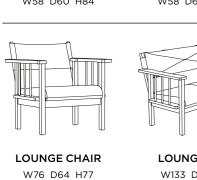

# LOUNGE CHAIR

An armchair with a low, wide seat for relaxing, having breakfast or enjoying a drink.

RECTANGLE COFFEE TABLE This coffee table offers a large surface area for cosy lounge areas.