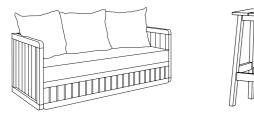

## SOFA

3-seater outdoor sofa, perfect for creating an intimate, cosy space on your terrace.

### HIGH STOOL

Perfect complement to our dining table on your terraces. Available with footrest protection.

**COFFEE TABLE** A large coffee table for the lounge area of your terrace.