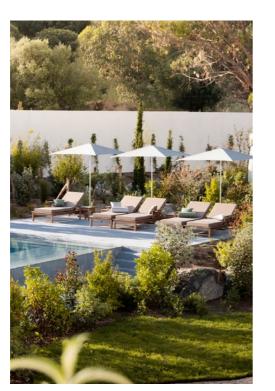

# SÉOL

The wooden terrace

### SÉOL COLLECTION / The wooden terrace

F104 DIRECTOR'S CHAIR The director's chair closest look to the original design from the 1930s. His iconic silhouette will continue to brighten up terraces!

HERITAGE DIRECTOR'S CHAIR