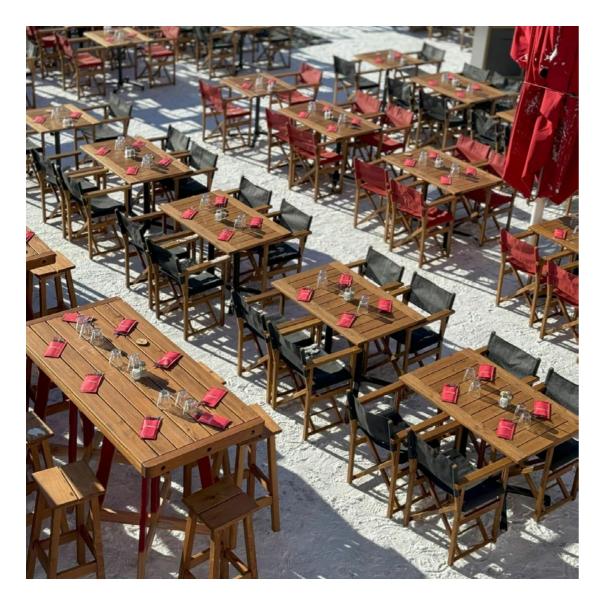

# DINING TABLES Robust table that will stand in round and rectangular versions for up to 12 people.

the test of time. Available

# DINING TABLES Our tables bring a rustic look to your dining space. It's equally at home by the sea or in the mountains.

# BAR TABLE

This hard-wearing sideboard is inspired by old mountain workbenches. Available in 2 heights.