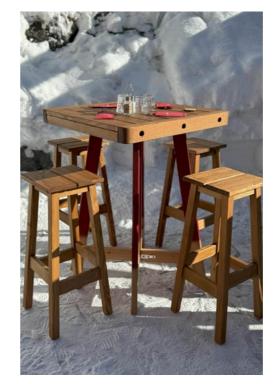

# BAR TABLE

This hard-wearing sideboard is inspired by old mountain workbenches. Available in 2 heights.