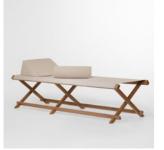

# Casa Paradisu (Corse)

 $\mathbf{\Lambda}$ 

←

Deckchair and folding stool set SÉOL

Sun lounger SÉOL with cushions

Casa Paradisu (Corsica)

860 Sunbed RIVIERA with armrests and cushions

# SUN LOUNGER

Foldable «camp-bed» sun lounger, lightweight and practical. Its triangle cushion can be fitted and removed quickly for extra comfort.