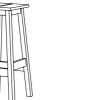

### HIGH STOOL

Perfect complement to our dining table on your terraces. Available with footrest protection.

**COFFEE TABLE** A large coffee table for the lounge area of your terrace.

HIGH STOOL

MID-HEIGHT STOOL W37 D37 H62