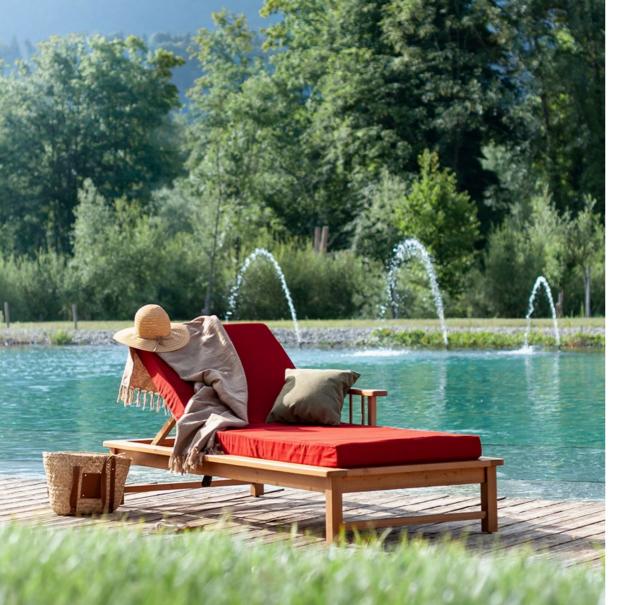

# RIVIERA

Relaxing by the water

### RIVIERA COLLECTION / Relaxing by the water

# 860 SUNBED

With its generous forms and thick mattress, the RIVIERA 860 sunbed offers a real moment of relaxation.

STANDARD SUNBED WITH

Narrower but still very

comfortable. Removable 6

cm thick mattress designed