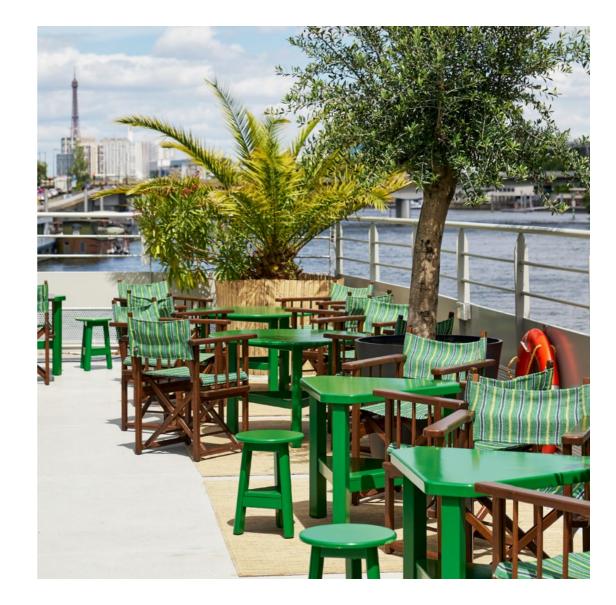

# Maison Jaune (Paris)

Lounge set SÉOL : chair, sofa, rectangle coffee table, folding stool.

F104 director's chair SÉOL Triangle table ESTIU Stool ESTIU

Photographs : Anthony Lanneretonne