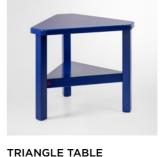

# TRIANGLE TABLE Ideal for brunches on the

terrace, its original triangle shape can accommodate two director's chairs.

ADAPTABLE TABLE TOP Transform your triangle table with its adaptable round top, which can be fitted or removed as required.

that can The historic Café Sénéquier model, the triangle table is renowned for its durability.