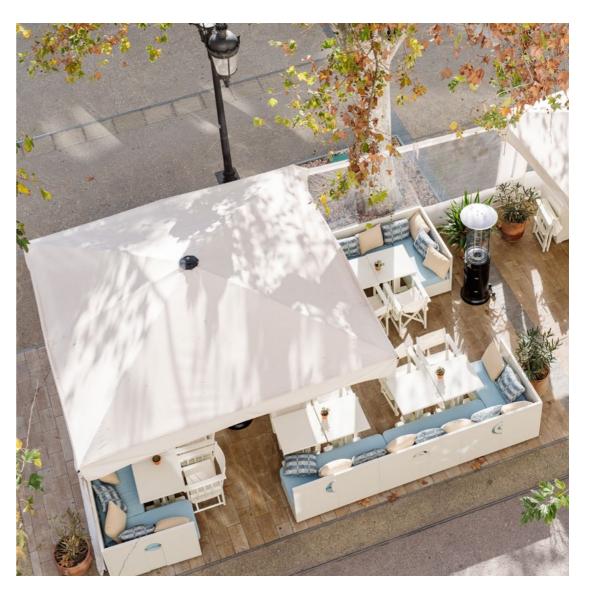

# Sabbaba Montelsol (Ibiza)

Square dining table ESTIU F104S director's chair ESTIU custom-made bench

Golf de la Bresse (France) Dining tables SÉOL : square, rectangle and round. F204 director's chair SÉOL