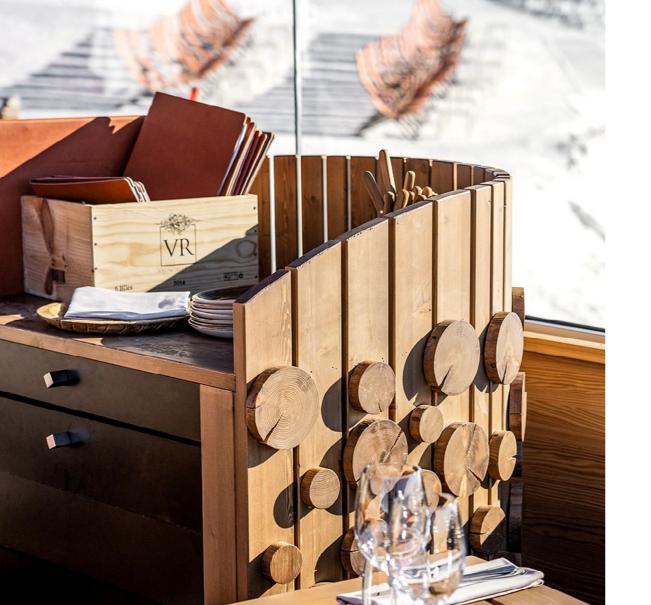

# SERVING STATION

A wooden serving station with stainless sideboard top for your outdoor catering areas. With cupboard, drawer, shelf and waste bin.

# WAITER STATION

Wooden waiter station designed for your terraces. Includes 4 cutlery compartments, 2 cupboards and a shelf with stainless steel protection.