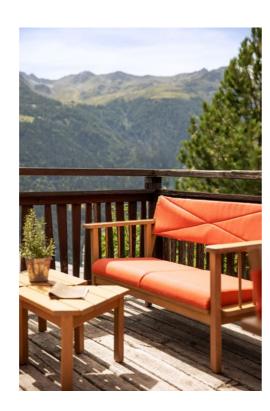

# LOUNGE CHAIR

An armchair with a low, wide seat for relaxing, having breakfast or enjoying a drink.

RECTANGLE COFFEE TABLE This coffee table offers a large surface area for cosy lounge areas.

### LOUNGE SOFA

On its own or in combination with the lounge chair, this generous two-seater is perfect for a moment of relaxation.