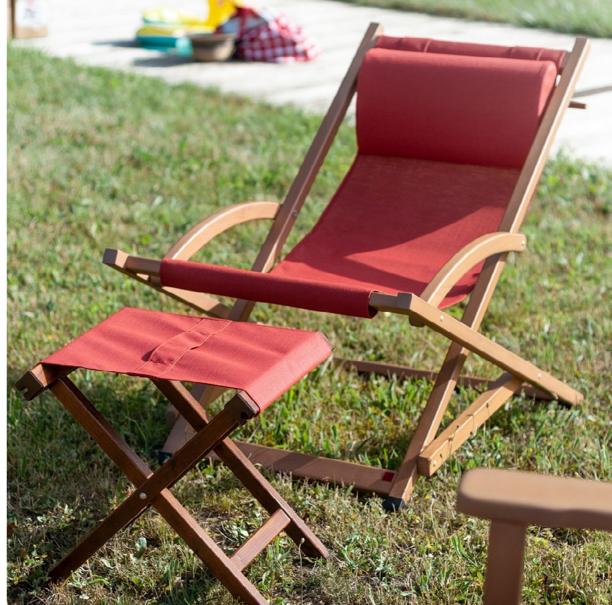

### DECKCHAIR

With its natural balancing system, our deckchair offers optimum comfort for all body shapes.

# FOLDING STOOL

A light, practical stool that folds up and goes everywhere with you. Combined with the deckchair, it becomes a comfortable footrest.

**TRIANGLE COFFEE TABLE** The little sister of the triangle table, this coffee table can be stacked endlessly for easy storage.