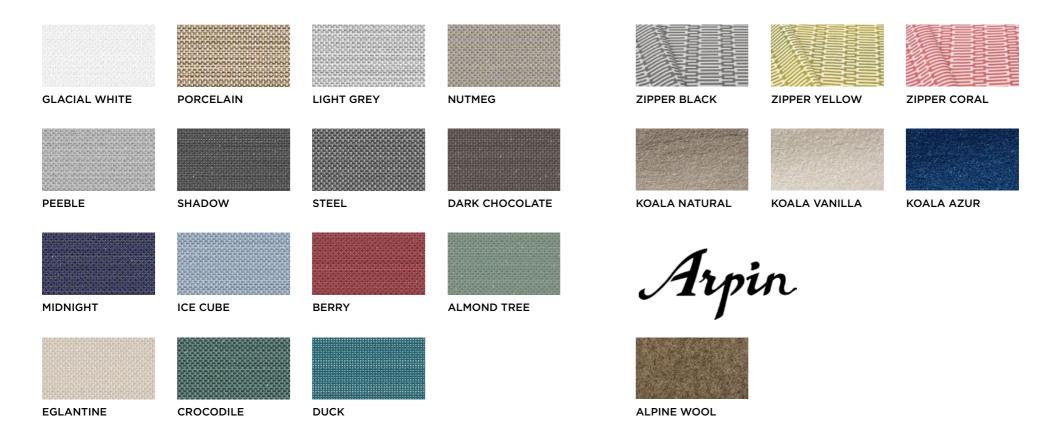

# COLOURS BY AZUR (LACQUER AND WOODSTAIN)

# LACQUER

Our signature finish: lacquer covers the wood completely, giving the furniture protection, shine and colour. We offer a range of twenty colours to choose from to create your own terrace.

# WOODSTAIN

Woodstain brings out the look of the wood while protecting it. Less opaque and glossy than lacquer, you can choose between a light, dark or coloured stain for the DAIRI collection.

# OIL

Oil is a light finish that enhances wood: it impregnates the wood with a light tint, and protects it from external conditions.