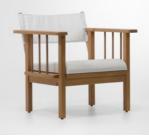

### SÉOL COLLECTION / The wooden terrace

F104 DIRECTOR'S CHAIR The director's chair closest look to the original design from the 1930s. His iconic silhouette will continue to brighten up terraces!

HERITAGE DIRECTOR'S CHAIR