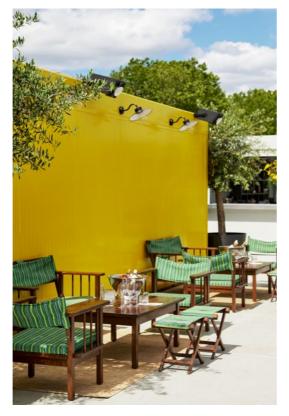

# Maison Jaune (Paris)

Lounge set SÉOL : chair, sofa, rectangle coffee table, folding stool.

F104 director's chair SÉOL Triangle table ESTIU Stool ESTIU

Photographs : Anthony Lanneretonne