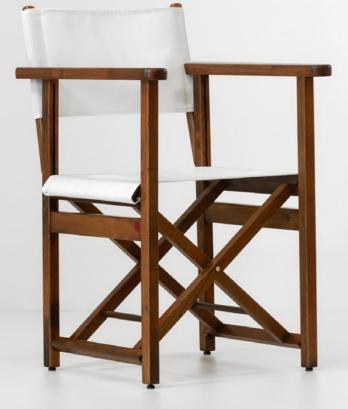

### SÉOL COLLECTION / The wooden terrace

F104 DIRECTOR'S CHAIR The director's chair closest look to the original design from the 1930s. His iconic silhouette will continue to brighten up terraces!

HERITAGE DIRECTOR'S CHAIR

With sloping bars for a touch of originality.

F204 DIRECTOR'S CHAIR Simple and clear-cut design. Like the F104, it can be folded for quick installation on your terrace.