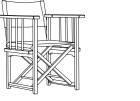

### SÉOL COLLECTION / The wooden terrace

F104 DIRECTOR'S CHAIR The director's chair closest look to the original design from the 1930s. His iconic silhouette will continue to brighten up terraces!

HERITAGE DIRECTOR'S CHAIR

With sloping bars for a touch of originality.

F204 DIRECTOR'S CHAIR Simple and clear-cut design. Like the F104, it can be folded for quick installation on your terrace.