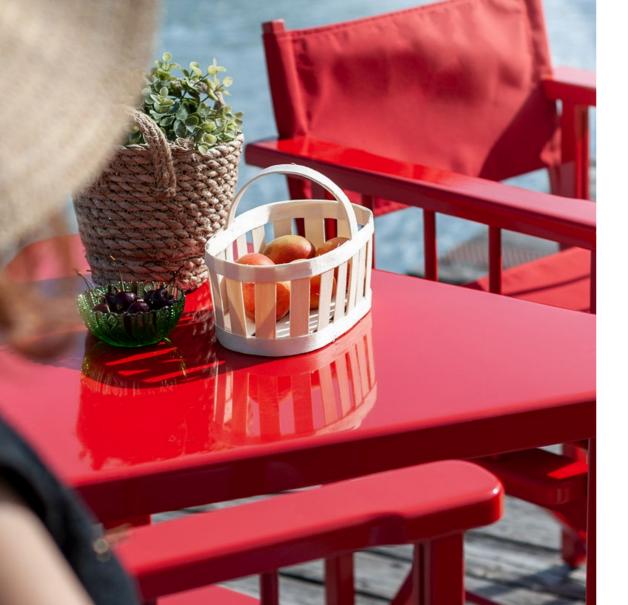

# ESTIU COLLECTION / A colourful terrace

F104S DIRECTOR'S CHAIR The lacquered version of our F104 director's chair. Choose your colour from the 'Colours by Azur' selection.

SQUARE DINING TABLE

on the terrace.