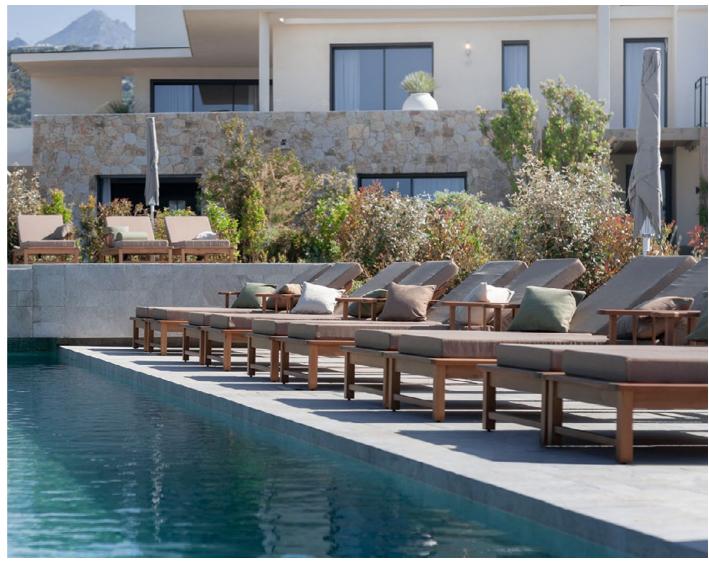

# RIVIERA

Relaxing by the water

### RIVIERA COLLECTION / Relaxing by the water

# 860 SUNBED

With its generous forms and thick mattress, the RIVIERA 860 sunbed offers a real moment of relaxation.

STANDARD SUNBED WITH

Narrower but still very

comfortable. Removable 6

cm thick mattress designed