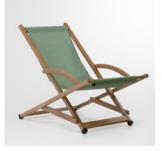

# Casa Paradisu (Corse)

 $\mathbf{\Lambda}$ 

←

Deckchair and folding stool set SÉOL

Sun lounger SÉOL with cushions

Casa Paradisu (Corsica)

860 Sunbed RIVIERA with armrests and cushions

### DECKCHAIR

With its natural balancing system, our deckchair offers optimum comfort for all body shapes.