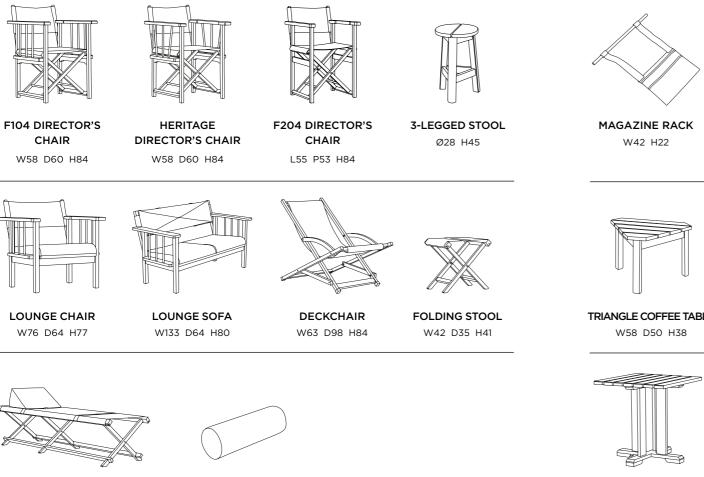

### SÉOL COLLECTION / The wooden terrace

F104 DIRECTOR'S CHAIR The director's chair closest look to the original design from the 1930s. His iconic silhouette will continue to brighten up terraces!

HERITAGE DIRECTOR'S CHAIR

With sloping bars for a touch of originality.

F204 DIRECTOR'S CHAIR Simple and clear-cut design. Like the F104, it can be folded for quick installation on your terrace.

# TRIANGLE TABLE Ideal for brunches on the

terrace, its original triangle shape can accommodate two director's chairs.

# DINING TABLES Robust table that will stand in round and rectangular versions for up to 12 people.

the test of time. Available

# LOUNGE CHAIR

An armchair with a low, wide seat for relaxing, having breakfast or enjoying a drink.

RECTANGLE COFFEE TABLE This coffee table offers a large surface area for cosy lounge areas.

### LOUNGE SOFA

On its own or in combination with the lounge chair, this generous two-seater is perfect for a moment of relaxation.

# 3-LEGGED STOOL

Inspired by our ESTIU round stool, the 3-legged stool is ideal for occasional seating and completes any lounge area.

### DECKCHAIR

With its natural balancing system, our deckchair offers optimum comfort for all body shapes.

# FOLDING STOOL

A light, practical stool that folds up and goes everywhere with you. Combined with the deckchair, it becomes a comfortable footrest.

**TRIANGLE COFFEE TABLE** The little sister of the triangle table, this coffee table can be stacked endlessly for easy storage.

# SUN LOUNGER

Foldable «camp-bed» sun lounger, lightweight and practical. Its triangle cushion can be fitted and removed quickly for extra comfort.