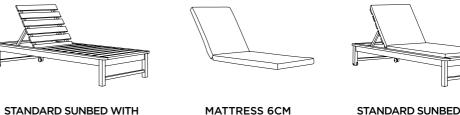

# 860 SUNBED

With its generous forms and thick mattress, the RIVIERA 860 sunbed offers a real moment of relaxation.

STANDARD SUNBED WITH

Narrower but still very

comfortable. Removable 6

cm thick mattress designed

# SUNBED WITH BUILT-IN MATTRESS

Compact and practical, our standard sunbed now comes with integrated seat mattress.