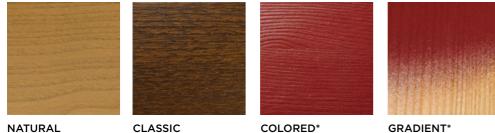

# COLOURS BY AZUR (LACQUER AND WOODSTAIN)

# LACQUER

Our signature finish: lacquer covers the wood completely, giving the furniture protection, shine and colour. We offer a range of twenty colours to choose from to create your own terrace.

# WOODSTAIN

Woodstain brings out the look of the wood while protecting it. Less opaque and glossy than lacquer, you can choose between a light, dark or coloured stain for the DAIRI collection.

# OIL

Oil is a light finish that enhances wood: it impregnates the wood with a light tint, and protects it from external conditions.