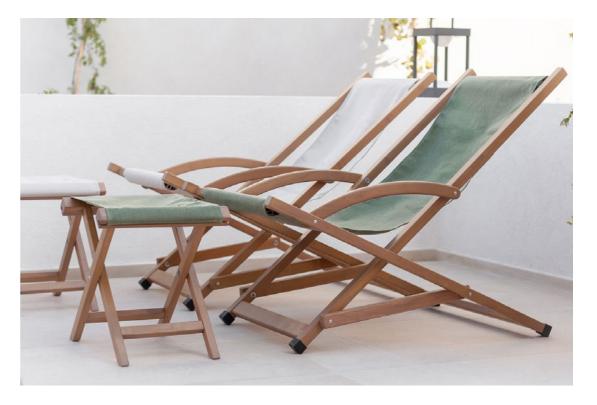

### DECKCHAIR

With its natural balancing system, our deckchair offers optimum comfort for all body shapes.

# FOLDING STOOL

A light, practical stool that folds up and goes everywhere with you. Combined with the deckchair, it becomes a comfortable footrest.

**TRIANGLE COFFEE TABLE** The little sister of the triangle table, this coffee table can be stacked endlessly for easy storage.