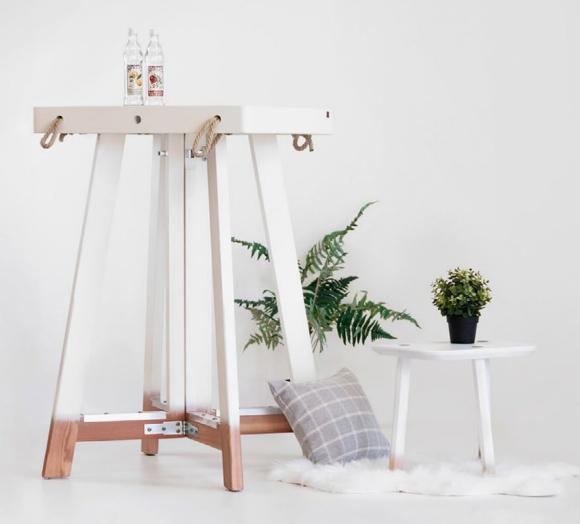

# SÉOL

The wooden terrace

### SÉOL COLLECTION / The wooden terrace

F104 DIRECTOR'S CHAIR The director's chair closest look to the original design from the 1930s. His iconic silhouette will continue to brighten up terraces!

HERITAGE DIRECTOR'S CHAIR

# 3-LEGGED STOOL

Inspired by our ESTIU round stool, the 3-legged stool is ideal for occasional seating and completes any lounge area.