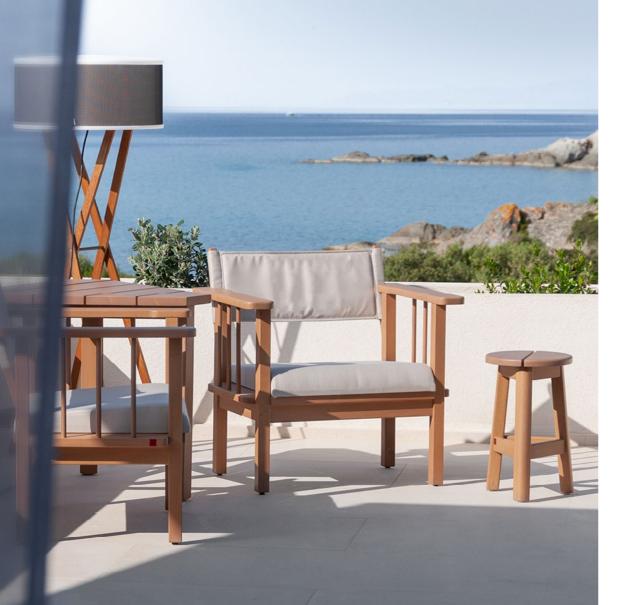

# LOUNGE CHAIR

An armchair with a low, wide seat for relaxing, having breakfast or enjoying a drink.

RECTANGLE COFFEE TABLE This coffee table offers a large surface area for cosy lounge areas.

# 3-LEGGED STOOL

Inspired by our ESTIU round stool, the 3-legged stool is ideal for occasional seating and completes any lounge area.