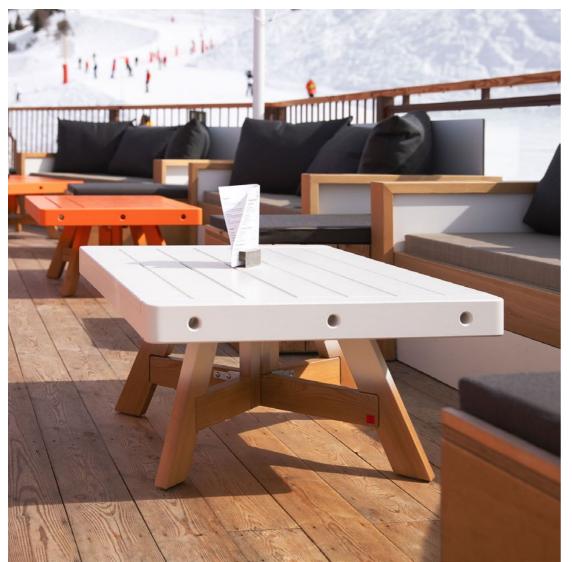

# LOUNGE CHAIR

An armchair with a low, wide seat for relaxing, having breakfast or enjoying a drink.

RECTANGLE COFFEE TABLE This coffee table offers a large surface area for cosy lounge areas.