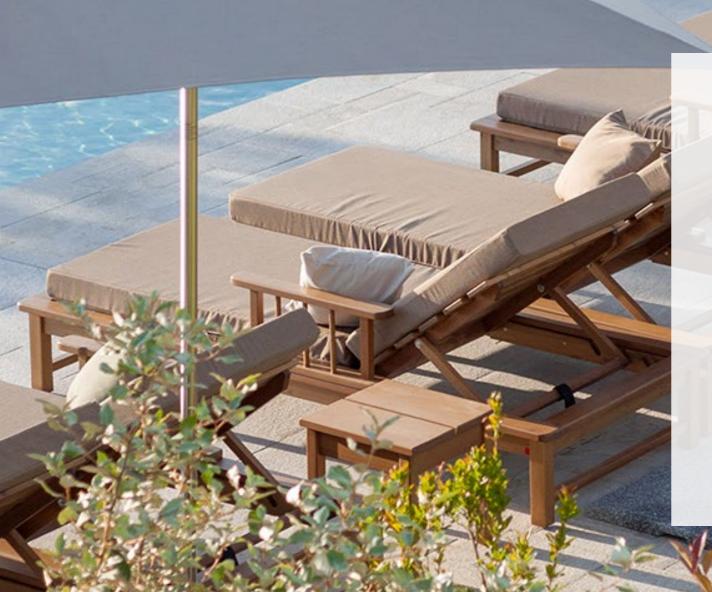

# SÉOL

The wooden terrace

### SÉOL COLLECTION / The wooden terrace

F104 DIRECTOR'S CHAIR The director's chair closest look to the original design from the 1930s. His iconic silhouette will continue to brighten up terraces!

HERITAGE DIRECTOR'S CHAIR

# DINING TABLES Robust table that will stand in round and rectangular versions for up to 12 people.

the test of time. Available