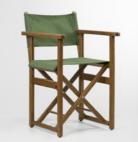

# DURABLE AND TIMELESS OUTDOOR FURNITURE

Our story began in the 1930s when Henri INDERCHIT, a doll chair manufacturer, responded to a request from a bistro owner who wanted to equip his terrace with human-sized director's chairs. **The F101 director's chair was born.** 

The director's chair flourished in the 1950s, becoming an iconic piece of furniture. It was at this time that Henri's son, Louis, designed **Sénéquier's famous red terrace of Saint-Tropez**. A partnership between our two houses that is lasting after sixty years...

### SÉOL COLLECTION / The wooden terrace

F104 DIRECTOR'S CHAIR The director's chair closest look to the original design from the 1930s. His iconic silhouette will continue to brighten up terraces!

HERITAGE DIRECTOR'S CHAIR