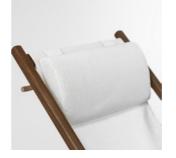

# MAGAZINE RACK

Our magazine rack can be placed on director's chairs or deckchairs. Its 2 pockets can hold magazines, smartphones or glasses.

Slips over the back of our

director's chairs for even

more comfortable back