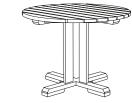

# DINING TABLES Robust table that will stand in round and rectangular versions for up to 12 people.

the test of time. Available

### SQUARE DINING TABLE RECTANGLE DINING TABLE W70 D70 H74 W80 D80 H74

W110 D70 H74 W140 D70 H74

**RECTANGLE 270x100 DINING TABLE** 

W270 D100 H74

SUN LOUNGER

W184 D68 H44

HEADREST

W41 H22