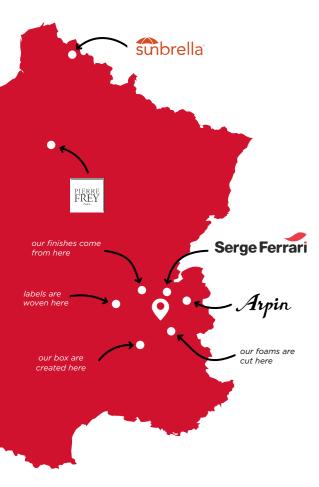

Our foams and fabrics are selected for their technical properties and high quality. To achieve this, we work with **local partners who are experts in their field** and with whom we share the values of Made in France. Choice of colours, fabrics, screen printing, ... Customising your furniture allows you to create a **unique terrace that reflects your company's image.** 

# sinbrella

A fabric designed for outdoor use, renowned for its high resistance to sea air and salt. Its soft feel is reminiscent of interior furnishing fabrics.

| NATURAL     | CANVAS     | PAPYRUS | HEATHER BEIGE | BLUSH  | PUMPKIN | BURGUNDY | PARIS RED |
|-------------|------------|---------|---------------|--------|---------|----------|-----------|
|             |            |         |               |        |         |          |           |
| SILVER GREY | LEAD CHINÉ | STONE   | TAUPE CHINÉ   | AUTUMN | CURAÇAO | ADRIATIC | TRUE BLUE |
|             |            |         |               |        |         |          |           |
| MINK BROWN  | BLACK      |         |               | LICHEN |         |          |           |

Made in France, less than fifty kilometres from our workshop. We offer the BATYLINE range, specially designed for outdoor use.

# PIERRE FREY

PARIS