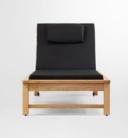

# LOUNGE CHAIR

An armchair with a low, wide seat for relaxing, having breakfast or enjoying a drink.

RECTANGLE COFFEE TABLE This coffee table offers a large surface area for cosy lounge areas.

### LOUNGE SOFA

On its own or in combination with the lounge chair, this generous two-seater is perfect for a moment of relaxation.