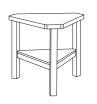

An elegant table with two

comfortable seats for dining

ROUND DINING TABLE Our round lacquered table is available in two sizes to seat up to 4 people.

**STOOL** Round 3-leg stool that can also be used as a side table.