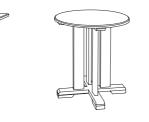

An elegant table with two

comfortable seats for dining

ROUND DINING TABLE Our round lacquered table is available in two sizes to seat up to 4 people.

**STOOL** Round 3-leg stool that can also be used as a side table.

ADAPTABLE TABLE TOP Transform your triangle table with its adaptable round top, which can be fitted or removed as required.

that can The historic Café Sénéquier model, the triangle table is renowned for its durability.