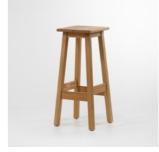

An elegant table with two

comfortable seats for dining

ROUND DINING TABLE Our round lacquered table is available in two sizes to seat up to 4 people.

**STOOL** Round 3-leg stool that can also be used as a side table.