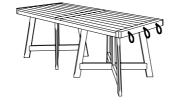

# DINING TABLES Robust table that will stand in round and rectangular versions for up to 12 people.

the test of time. Available