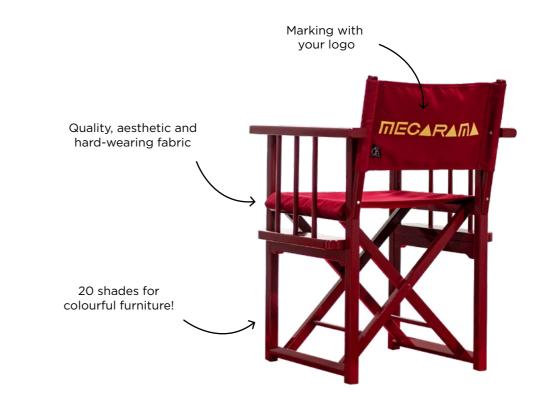

Our foams and fabrics are selected for their technical properties and high quality. To achieve this, we work with **local partners who are experts in their field** and with whom we share the values of Made in France. Choice of colours, fabrics, screen printing, ... Customising your furniture allows you to create a **unique terrace that reflects your company's image.** 

### SÉOL COLLECTION / The wooden terrace

F104 DIRECTOR'S CHAIR The director's chair closest look to the original design from the 1930s. His iconic silhouette will continue to brighten up terraces!

HERITAGE DIRECTOR'S CHAIR

# SEAT CUSHION

Made from materials suitable for outdoor use, this cushion fits over all our director's chairs.