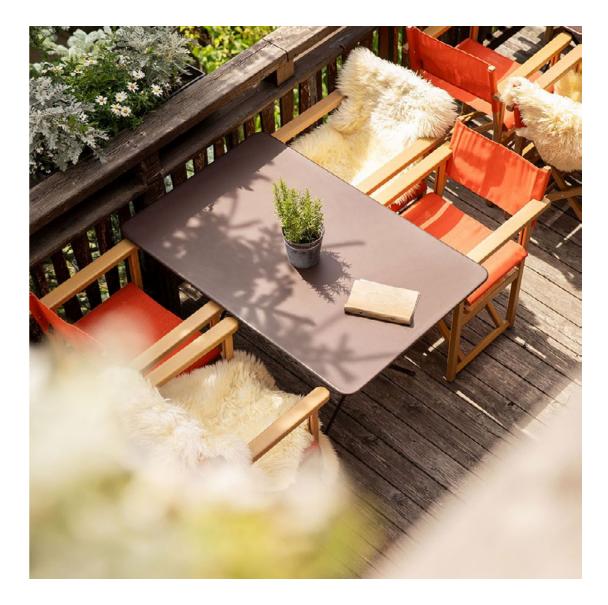

# LOUNGE CHAIR

An armchair with a low, wide seat for relaxing, having breakfast or enjoying a drink.

RECTANGLE COFFEE TABLE This coffee table offers a large surface area for cosy lounge areas.

### LOUNGE SOFA

On its own or in combination with the lounge chair, this generous two-seater is perfect for a moment of relaxation.