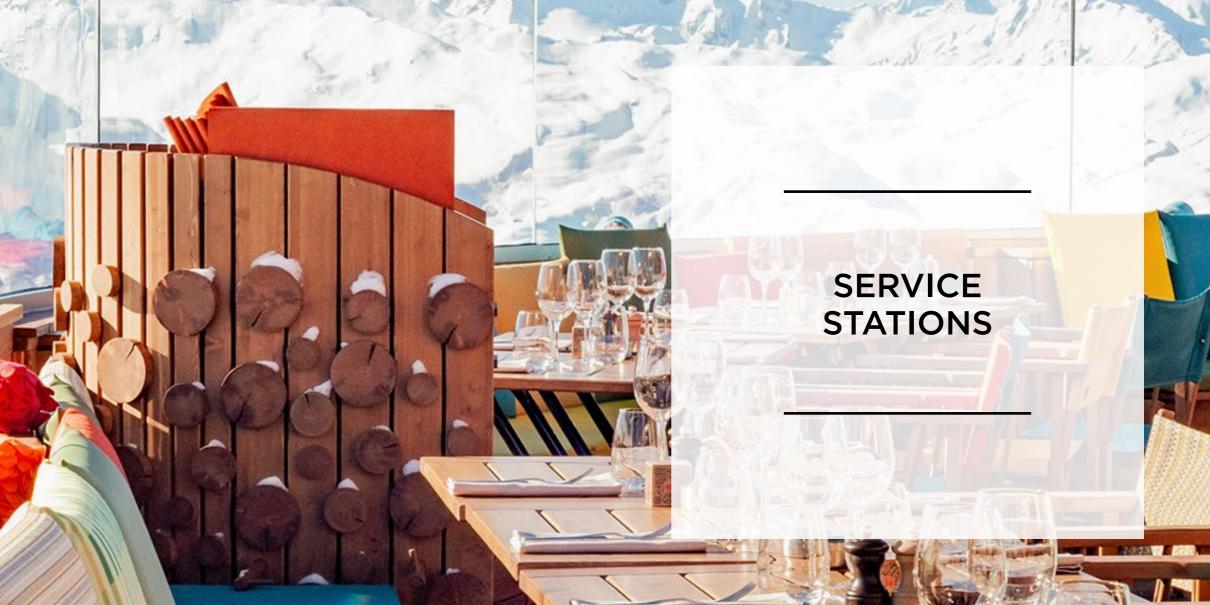

# SERVICE STATIONS

# SERVING STATION

A wooden serving station with stainless sideboard top for your outdoor catering areas. With cupboard, drawer, shelf and waste bin.

# WAITER STATION

Wooden waiter station designed for your terraces. Includes 4 cutlery compartments, 2 cupboards and a shelf with stainless steel protection.