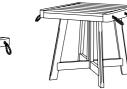

# TRIANGLE TABLE Ideal for brunches on the

terrace, its original triangle shape can accommodate two director's chairs.

ADAPTABLE TABLE TOP Transform your triangle table with its adaptable round top, which can be fitted or removed as required.

that can The historic Café Sénéquier model, the triangle table is renowned for its durability.