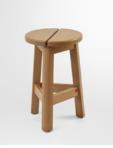

# 3-LEGGED STOOL

Inspired by our ESTIU round stool, the 3-legged stool is ideal for occasional seating and completes any lounge area.