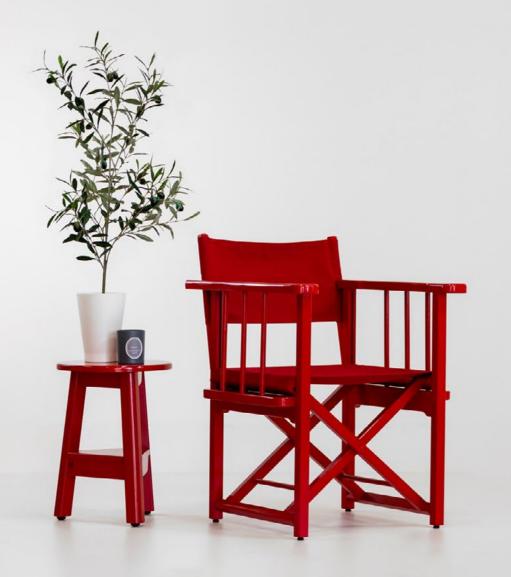

# ESTIU COLLECTION / A colourful terrace

F104S DIRECTOR'S CHAIR The lacquered version of our F104 director's chair. Choose your colour from the 'Colours by Azur' selection.

SQUARE DINING TABLE

on the terrace.

# LACQUER

Our signature finish: lacquer covers the wood completely, giving the furniture protection, shine and colour. We offer a range of twenty colours to choose from to create your own terrace.