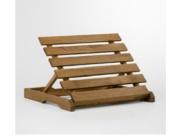

### DECKCHAIR

With its natural balancing system, our deckchair offers optimum comfort for all body shapes.

# FOLDING STOOL

A light, practical stool that folds up and goes everywhere with you. Combined with the deckchair, it becomes a comfortable footrest.

**TRIANGLE COFFEE TABLE** The little sister of the triangle table, this coffee table can be stacked endlessly for easy storage.