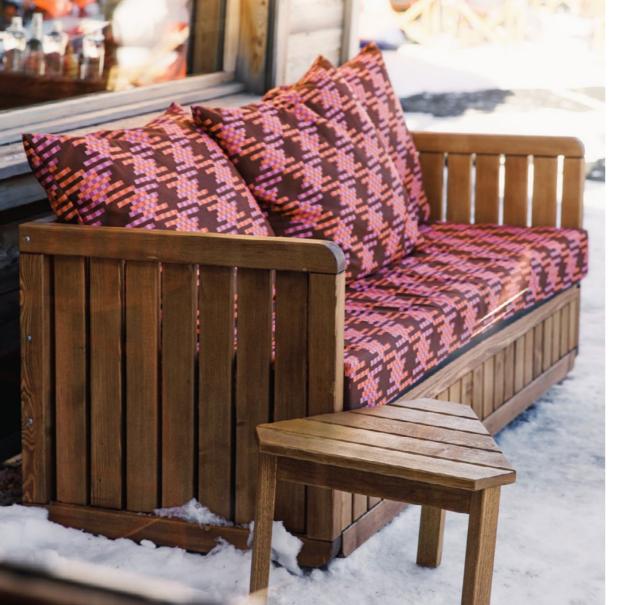

## SOFA

3-seater outdoor sofa, perfect for creating an intimate, cosy space on your terrace.

### HIGH STOOL

Perfect complement to our dining table on your terraces. Available with footrest protection.

**COFFEE TABLE** A large coffee table for the lounge area of your terrace.