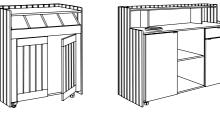

# SERVING STATION

A wooden serving station with stainless sideboard top for your outdoor catering areas. With cupboard, drawer, shelf and waste bin.

# WAITER STATION

Wooden waiter station designed for your terraces. Includes 4 cutlery compartments, 2 cupboards and a shelf with stainless steel protection.