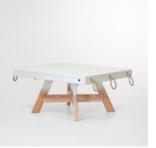

# BAR TABLE

This hard-wearing sideboard is inspired by old mountain workbenches. Available in 2 heights.