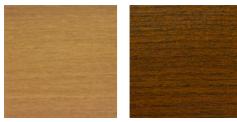

# WOODSTAIN

Woodstain brings out the look of the wood while protecting it. Less opaque and glossy than lacquer, you can choose between a light, dark or coloured stain for the DAIRI collection.

# WOODSTAIN

# SÉOL COLLECTION

CLASSIC

NATURAL

NATURAL

# RIVIERA COLLECTION

CLASSIC

# DAIRI COLLECTION

NATURAL

**GRADIENT\*** 

\*«colored» et «gradient» : choose from the 20 colours from the Colors by Azur colour chart. (p.61)