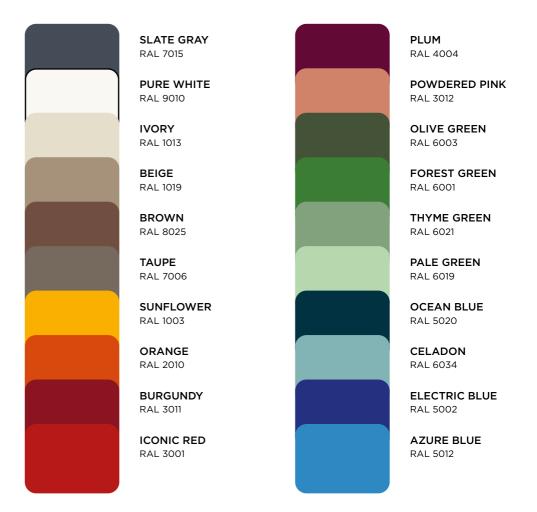

# COLOURS BY AZUR (LACQUER AND WOODSTAIN)

# LACQUER

Our signature finish: lacquer covers the wood completely, giving the furniture protection, shine and colour. We offer a range of twenty colours to choose from to create your own terrace.