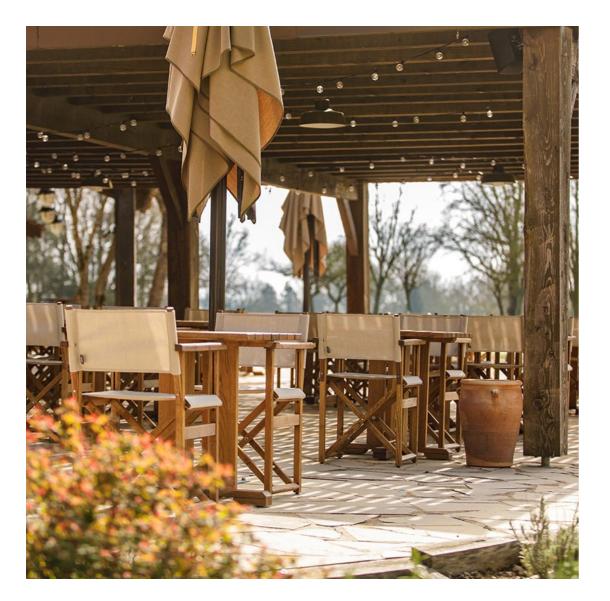

# Grand Chalet Favre (Switzerland)

→ F204 director's chair SÉOL

↓ Lounge sofa SÉOL Triangle coffee table SÉOL

**Le Jasper (Val Thorens, French Alps)** F204 director's chair SÉOL Bar table DAIRI, square and rectangle High stool DAIRI