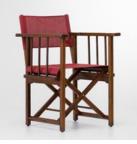

# DURABLE AND TIMELESS OUTDOOR FURNITURE

Our story began in the 1930s when Henri INDERCHIT, a doll chair manufacturer, responded to a request from a bistro owner who wanted to equip his terrace with human-sized director's chairs. **The F101 director's chair was born.** 

The director's chair flourished in the 1950s, becoming an iconic piece of furniture. It was at this time that Henri's son, Louis, designed **Sénéquier's famous red terrace of Saint-Tropez**. A partnership between our two houses that is lasting after sixty years...

### SÉOL COLLECTION / The wooden terrace

F104 DIRECTOR'S CHAIR The director's chair closest look to the original design from the 1930s. His iconic silhouette will continue to brighten up terraces!

HERITAGE DIRECTOR'S CHAIR